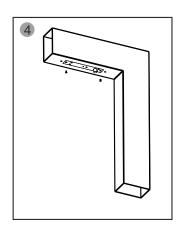

tage            | 12VDC±10%                                               |
| Current            | Start 1200mA,Standby 200mA                              |
| Feature            | Fail Safe 700A(LED)                                     |
| LED                | Light on indicates locked, light off indicates unlocked |
| Detection Distance | Within 8mm                                              |
| Suitable for       | Wooden door, meta doorl, fireproof door, glass door     |
| Material           | 304 stainless steel, wire draw finishing                |
| Weight             | 1.0kg                                                   |

### Dimensions



# Time Delay Adjust the delay time for locking auto maticly 0/3/6/9 secs.







### Installation Steps

0.0 S E C







Wiring Diagram



#### Installation Schematic