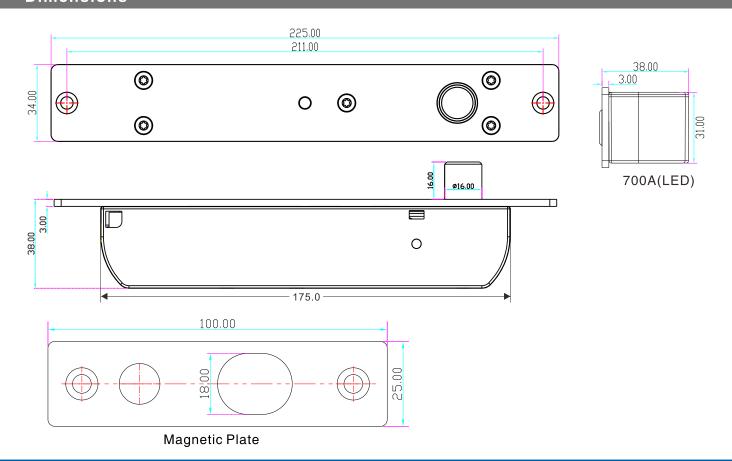

#### **Parameters**

| Lock Body          | 225Lx34Wx38H(mm)                                        |
|--------------------|---------------------------------------------------------|
| Magnetic Plate     | 100Lx25Wx3H(mm)                                         |
| Bolt               | 16(prolongation)*16(diameter)(mm)                       |
| Signal Output      | Lock signal: NO/NC/COM<br>Door signal: NO/COM           |
| Time Delay         | 0/3/6/9sec                                              |
| Voltage            | 12VDC±10%                                               |
| Current            | Start 1200mA,Standby 200mA                              |
| Feature            | Fail Safe 700A(LED)                                     |
| LED                | Light on indicates locked, light off indicates unlocked |
| Detection Distance | Within 8mm                                              |
| Suitable for       | Wooden door, meta doorl, fireproof door, glass door     |
| Material           | 304 stainless steel, wire draw finishing                |
| Weight             | 1.0kg                                                   |

### Dimensions