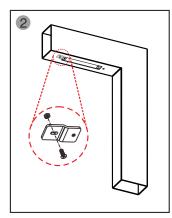

|
| Voltage            | 12VDC±10%                                               |
| Current            | Start 1200mA,Standby 200mA                              |
| Feature            | Fail Safe 700A(LED)                                     |
| LED                | Light on indicates locked, light off indicates unlocked |
| Detection Distance | Within 8mm                                              |
| Suitable for       | Wooden door, meta doorl, fireproof door, glass door     |
| Material           | 304 stainless steel, wire draw finishing                |
| Weight             | 1.0kg                                                   |

### Dimensions



# Time Delay Adjust the delay time for locking auto maticly 0/3/6/9 secs.







### Installation Steps

0.0 S E C







Wiring Diagram



#### Installation Schematic