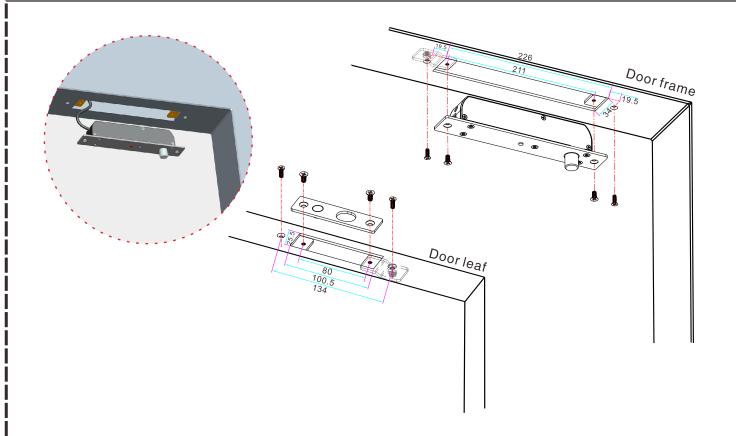

|
| Current            | Start 1200mA,Standby 200mA                              |
| Feature            | Fail Safe 700A(LED)                                     |
| LED                | Light on indicates locked, light off indicates unlocked |
| Detection Distance | Within 8mm                                              |
| Suitable for       | Wooden door, meta doorl, fireproof door, glass door     |
| Material           | 304 stainless steel, wire draw finishing                |
| Weight             | 1.0kg                                                   |

### Dimensions



# Time Delay Adjust the delay time for locking auto maticly 0/3/6/9 secs.







### Installation Steps

0.0 S E C







Wiring Diagram



#### Installation Schematic