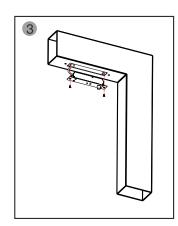

|
| Voltage            | 12VDC±10%                                               |
| Current            | Start 1200mA,Standby 200mA                              |
| Feature            | Fail Safe 700A(LED)                                     |
| LED                | Light on indicates locked, light off indicates unlocked |
| Detection Distance | Within 8mm                                              |
| Suitable for       | Wooden door, meta doorl, fireproof door, glass door     |
| Material           | 304 stainless steel, wire draw finishing                |
| Weight             | 1.0kg                                                   |

### Dimensions



# Time Delay Adjust the delay time for locking auto maticly 0/3/6/9 secs.







### Installation Steps

0.0 S E C







Wiring Diagram



#### Installation Schematic