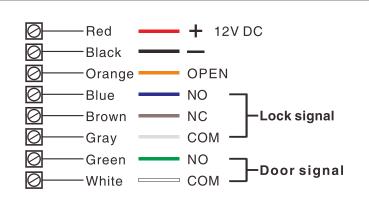

#### **Parameters**

| Lock Body          | 225Lx34Wx38H(mm)                                        |
|--------------------|---------------------------------------------------------|
| Magnetic Plate     | 100Lx25Wx3H(mm)                                         |
| Bolt               | 16(prolongation)*16(diameter)(mm)                       |
| Signal Output      | Lock signal: NO/NC/COM<br>Door signal: NO/COM           |
| Time Delay         | 0/3/6/9sec                                              |
| Voltage            | 12VDC±10%                                               |
| Current            | Start 1200mA,Standby 200mA                              |
| Feature            | Fail Safe 700A(LED)                                     |
| LED                | Light on indicates locked, light off indicates unlocked |
| Detection Distance | Within 8mm                                              |
| Suitable for       | Wooden door, meta doorl, fireproof door, glass door     |
| Material           | 304 stainless steel, wire draw finishing                |
| Weight             | 1.0kg                                                   |

#### Installation Schematic